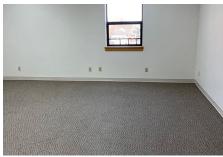

## \$750/mo

\Suite 245 is the smallest currently available office space at the Sheridan Building, at 392 square feet. Recently updated carpet, a north facing window and a starter desk round out the current condition of this space. Located at the end of a quiet hallway, this office offers privacy for a small business or independent professional.

This second-floor office is accessible by stairs and elevator. Commuting is a breeze with off street parking behind the building. Janitorial cleaning and supply stocking of restrooms is included in rent, as well as heat, air conditioning, electricity, water, sewer and trash. Individual suite number, exterior and interior signage provided, with mailbox in the lobby. You only need to supply your own phone or internet service.