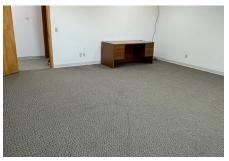

## \$750/mo

\Suite 245 is the smallest currently available office space at the Sheridan Building, at 392 square feet. Recently updated carpet, a north facing window and a starter desk round out the current condition of this space. Located at the end of a quiet hallway, this office offers privacy for a small business or independent professional.

This second-floor office is accessible by stairs and elevator. Commuting is a breeze with off street parking behind the building. Janitorial cleaning and supply stocking of restrooms is included in rent, as well as heat, air conditioning, electricity, water, sewer and trash. Individual suite number, exterior and interior signage provided, with mailbox in the lobby. You only need to supply your own phone or internet service.