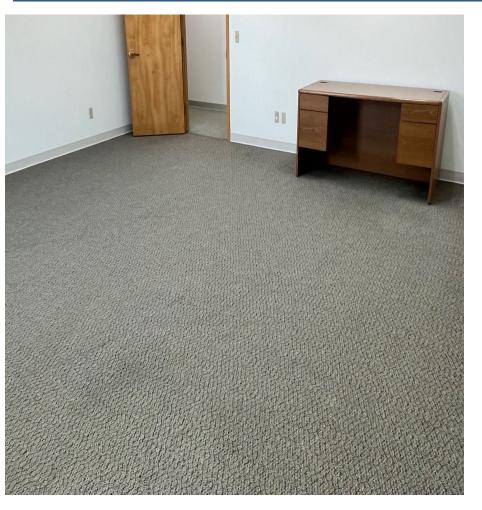

## \$750/mo

\Suite 245 is the smallest currently available office space at the Sheridan Building, at 392 square feet. Recently updated carpet, a north facing window and a starter desk round out the current condition of this space. Located at the end of a quiet hallway, this office offers privacy for a small business or independent professional.

This second-floor office is accessible by stairs and elevator. Commuting is a breeze with off street parking behind the building. Janitorial cleaning and supply stocking of restrooms is included in rent, as well as heat, air conditioning, electricity, water, sewer and trash. Individual suite number, exterior and interior signage provided, with mailbox in the lobby. You only need to supply your own phone or internet service.